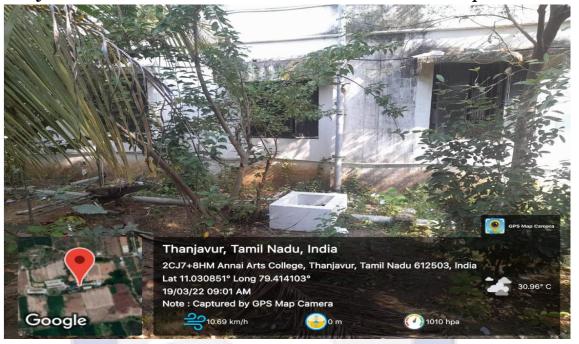

Annai College of Arts and Science have taken a sustainable initiative by installing Rooftop-Rain Water Harvesting Structure in lieu of preserving Rain water. There are a total of 05 pipe lines through the junction unit which is connected to underground tanks. The underground tanks are cleaned periodically under maintenance to keep it clean. This practice is playing a key role in the recharging of the ground water level.

#### Rain Water Harvesting Structure