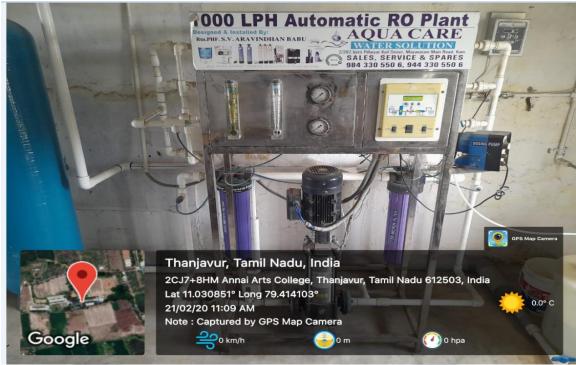

## **R.O** Power Unit

#### **R.O** Water Tank

Recycle of RO Water, Recycled: 3000lt/Day