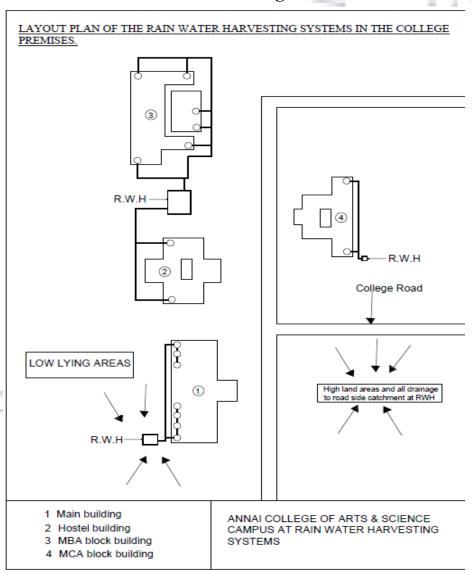

Annai College of Arts and Science have taken a sustainable initiative by installing Rooftop-Rain Water Harvesting Structure in lieu of preserving Rain water. There are a total of 05 pipe lines through the junction unit which is connected to underground tanks. The underground tanks are cleaned periodically under maintenance to keep it clean. This practice is playing a key role in the recharging of the ground water level.

#### Rain Water Harvesting Structure

#### Junction of Rain Water Collection from various Roof-top Holes