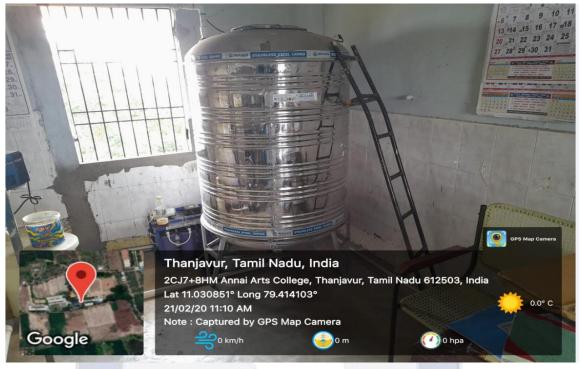

AGRAM



- 1 ACAS Main building
- 2 Bathroom &Toilet
- 3 Hostel building
- 4 MBA block building
- 5 MCA block building

#### LEGEND:-

■ RO Water pipe line point



### Annai College of Arts & Science

Quality Education for Today & Tomorrow Kovilacheri, Kumbakonam. 612 503. Ph: 0435 2453007 Accredited by NAAC with \*B\* Grade & Recognized by UGC under Section 2(f) & 12(B) Affiliated to Bharathidasan University, Tiruchirappalli. E-Mail:acasdmn@gmail.com

## **R.O** Power Unit







# Annai College of Arts & Science Quality Education for Today & Tomorrow Kovilacheri, Kumbakonam. 612 503. Ph: 0435 2453007 Accredited by NAAC with "B" Grade & Recognized by UGC under Section 2(f) & 12(B) Affiliated to Bharathidasan University, Tiruchirappalli. E-Mail:acasdmn@gmail.com

#### **R.O** Water Tank



Recycle of RO Water, Recycled: 3000lt/Day





#### **Annai College**of Arts & Science

Quality Education for Today & Tomorrow Kovilacheri, Kumbakonam. 612 503. Ph: 0435 2453007
Accredited by NAAC with "B" Grade & Recognized by UGC under Section 2(f) & 12(B)
Affiliated to Bharathidasan University, Tiruchirappalli. E-Mail:acasdmn@gmail.com

#### Bore well







#### Bore well water conservation Unit







# **Aerator Tap**

Conserve of water by using Aerator tap in Hand Wash Area.





#### Balance Sheet 2020-201

## Expenditure relevant to Water Conservation Facilities is marked in Pink.

| Jumini Expenses  12,500.00  Tukino Fee  Lossel Fee/Mess Fee/Uniform  Lossel Examinations  Lossel Examin | Add: Anako<br>KKO Moham       | ndi Road , Kovitache<br>ed Ibrahim Educa | RTSAND SCIENCE<br