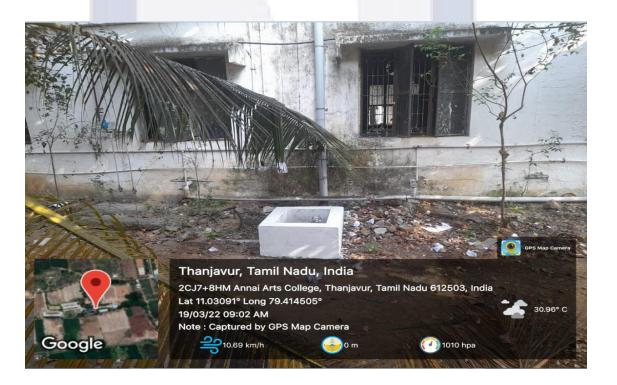

Annai College of Arts and Science have taken a sustainable initiative by installing Rooftop-Rain Water Harvesting Structure in lieu of preserving Rain water. There are a total of 05 pipe lines through the junction unit which is connected to underground tanks. The underground tanks are cleaned periodically under maintenance to keep it clean. This practice is playing a key role in the recharging of the ground water level.

#### Junction of Rain Water Collection from various Roof-top Holes