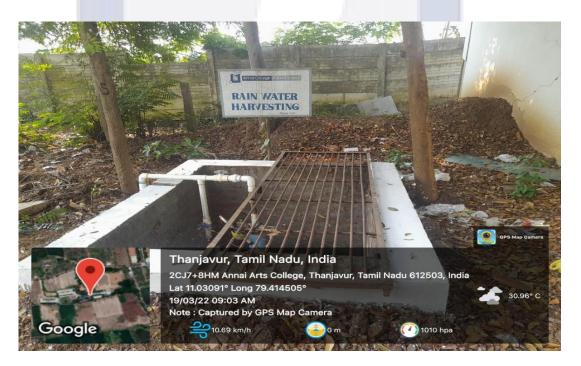

Annai College of Arts and Science have taken a sustainable initiative by installing Rooftop-Rain Water Harvesting Structure in lieu of preserving Rain water. There are a total of 05 pipe lines through the junction unit which is connected to underground tanks. The underground tanks are cleaned periodically under maintenance to keep it clean. This practice is playing a key role in the recharging of the ground water level.

#### Rain Water Harvesting Structure