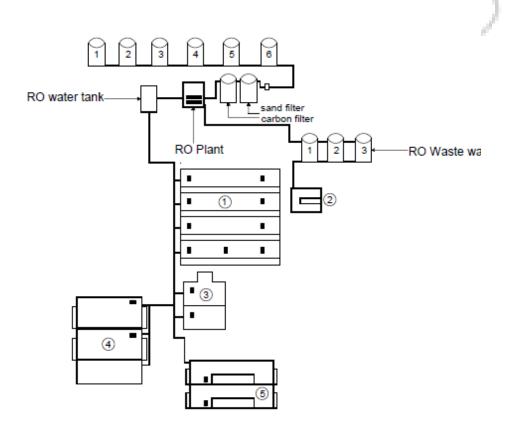

#### RO PLANT LAYOUT DIAGRAM

- 1 ACAS Main building
- 2 Bathroom &Toilet
- 3 Hostel building
- 4 MBA block building
- 5 MCA block building

#### LEGEND:-

■ RO Water pipe line point