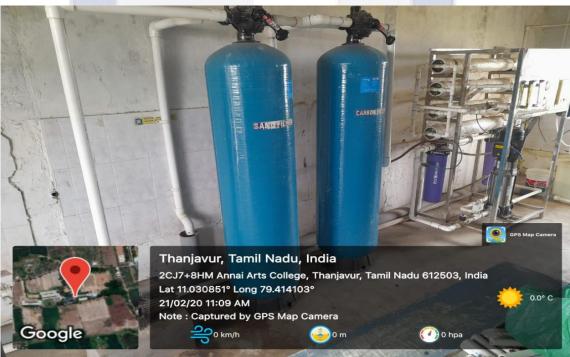

A separate tank is installed at the roof-top, to collect the waste water coming out of R.O. unit, from where it is sent to washrooms by a separate pipeline network and is used for the purpose of flushing.

#### **R.O** Water Tank

Recycle of RO Water, Recycled: 3000lt/Day