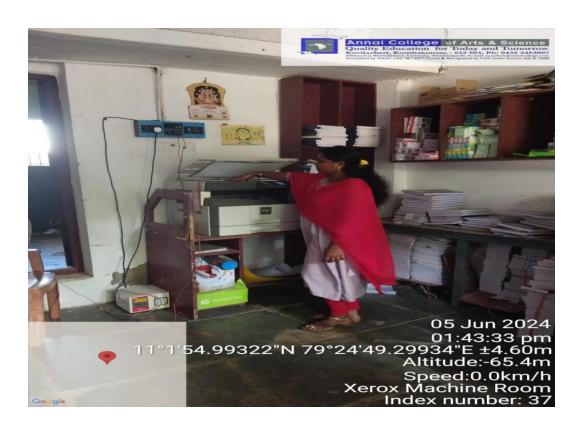

## PG DEPARTMENT OF COMPUTER APPLICATIONS

The campus provides a reprographic (Xerox) facility for students, offering services such as photocopying, document printing, scanning, and binding at subsidized rates. This facility is equipped with high-speed Xerox machines, printers, and scanners, ensuring easy access to academic resources. The facility operates during regular hours, with extended availability during peak academic periods.

## **Xerox machine Room:**

Phone: +91-9488488203, +91-9442628948

E-mail Address: <a href="mailto:principal@annaicollege.com">principal@annaicollege.com</a>, <a href="mailto:acasedmn@gmail.com">acasedmn@gmail.com</a>