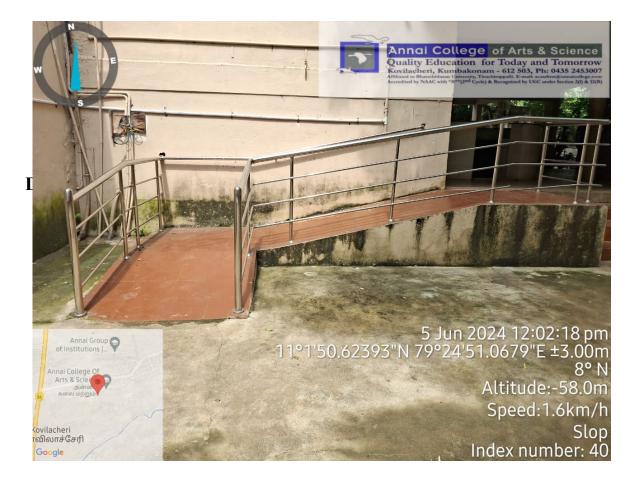

## **BARRIER FREE ENVIRONMENT**

In our college we have provide barrier free environment for physically challenged people they will use ramp for any access without any difficulties. We also have certificate from architect about the building construction.